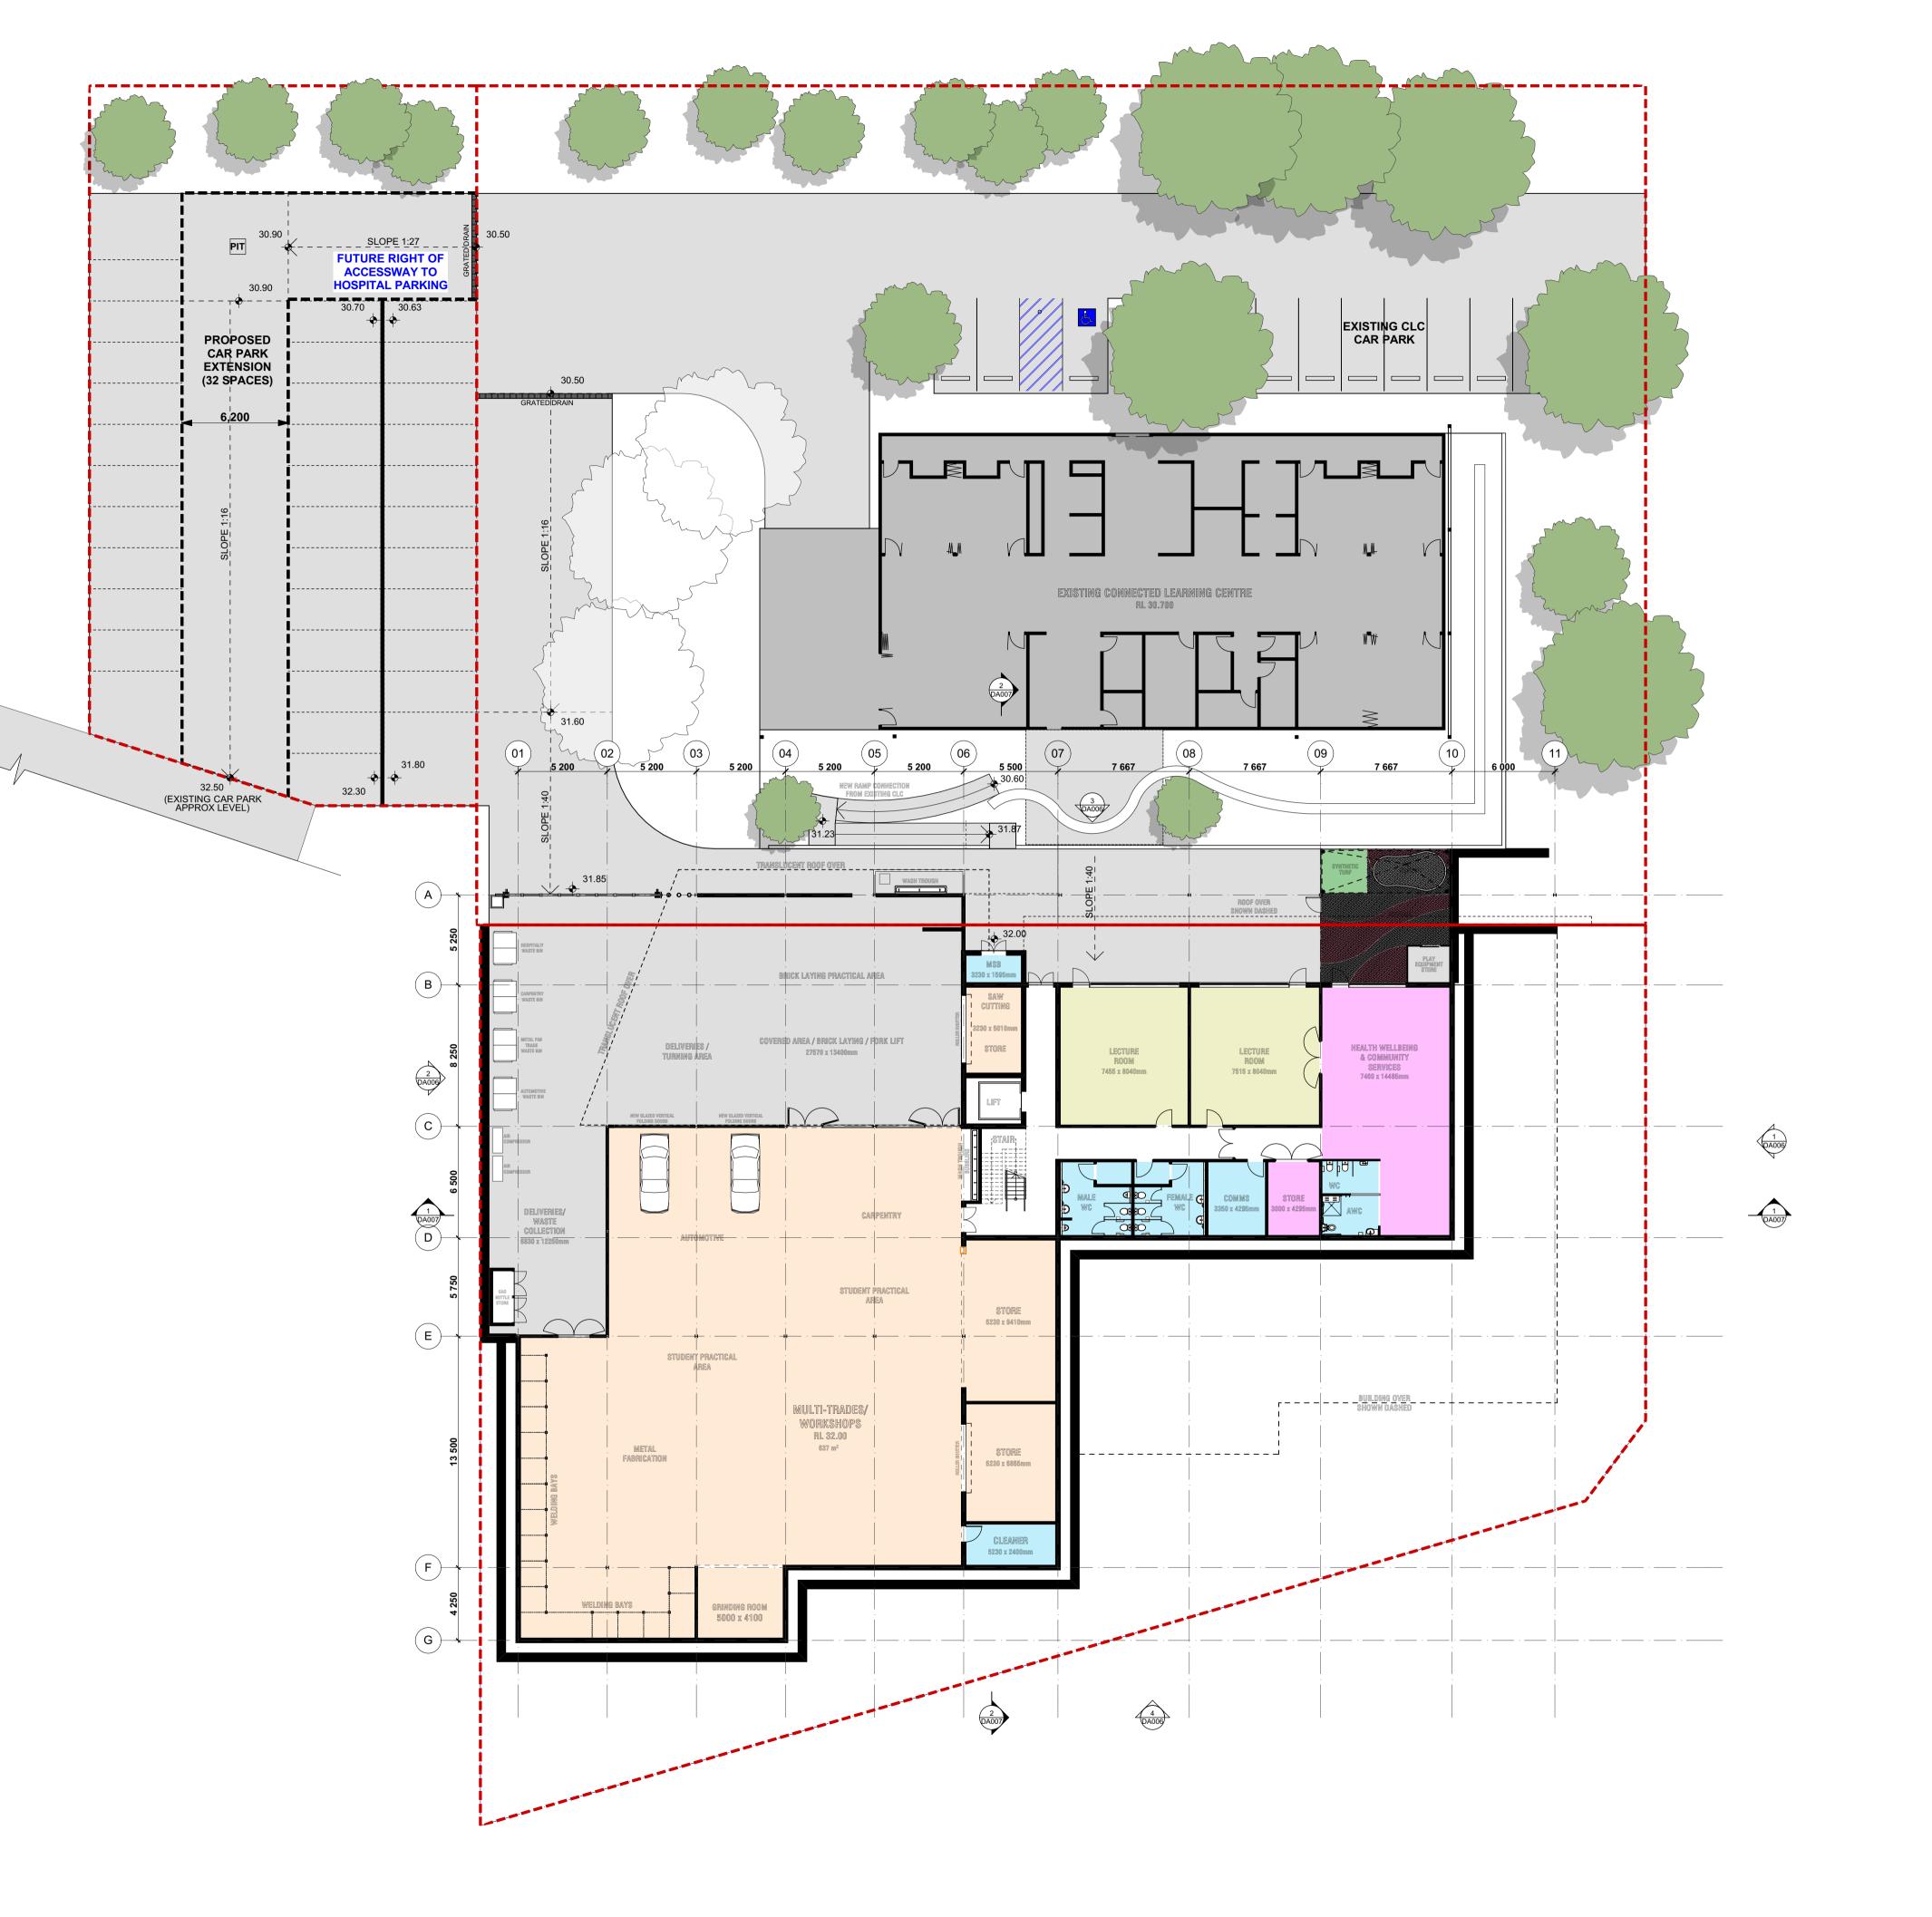

199 Auckland St, Bega NSW 2550

Lower Ground Floor Plan

PROJECT No DRAWING No DA004

DRAWING SCALE SHEET SIZE DRAWN CHECKED DATE

1:200 A1

GARDNER WETHERILL A S S O C I A T E S

T (02) 9929 6777 F (02) 9929 3999 E design@gardnerwetherill.com.au